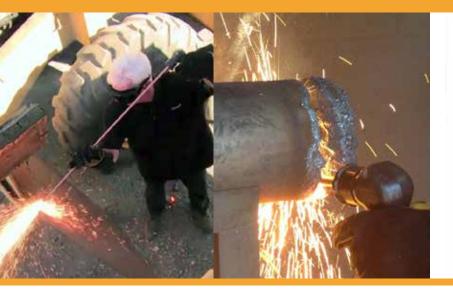

#### Piercing

Remove frozen pins, broken bolts and cast wheel wedges. Make starter holes in thick plates.

#### Gouaina

Gouge cleanly without the smoke, noise, or a welding machine and air compressor. Gouge without pre- or post-grinding and carbon deposits. Realize better depth control and speed.

#### **Heavy Cutting**

The fastest cutting of cast, stainless, and non-ferrous metals. Cut a 10" diameter mild steel shaft with a single 1/2" x 48" Broco rod.