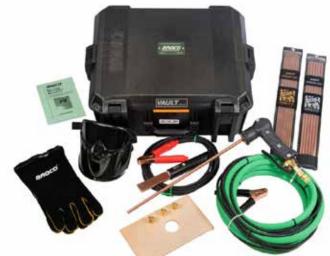

## PC/A-20 TORCH KIT INCLUDES:

- Broco® Industrial Torch
- Oxygen hose and power cable
- Striker plate assembly
- Safety mas
- Welding gloves
- Sample of longer-burning Prime-Cut 1/4" rods
- Sample pack of 3/8"x18" Prime-Cut rods
- Collets: 3/16", 1/4", 3/8", 1/2"