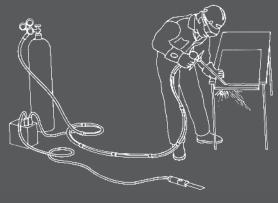

# BROCO<sup>®</sup> INDUSTRIAL PC/A-20 TORCH KIT

Exothermic Cutting System

Portable, Powerful Performance

## PC/A-20 TORCH KIT INCLUDES:

- Broco® Industrial Torch
- Oxygen hose and power cable
- Striker plate assembly
- Safety mas
- Welding gloves
- Sample of longer-burning Prime-Cut 1/4" rods
- Sample pack of 3/8"x18" Prime-Cut rods
- Collets: 3/16", 1/4", 3/8", 1/2"

## Portable Problem Solvers

Broco® Industrial Maintenance and Repair Tools are portable and powerful. Repair heavy equipment at the construction site, clear rock crushers in the quarry, demolish structural steel on-site, pierce to remove frozen pins, scarf out welds and chase cracks.

Utilizing only oxygen, the Broco® Exothermic Torch and Broco® Prime-Cut cutting rods quickly cut and melt cast iron, steel, stainless steel, nickel, titanium, aluminum, exotic metals, concrete and granite. Ask our experts how we can solve your maintenance and repair challenges quickly, safely, and cost effectively.